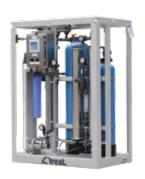

#### Turbine Wash

Demineralized water is used for many purposes on offshore platforms, including turbine washing. These requirements are met with C'treat demineralization systems, each specifically designed for your project.