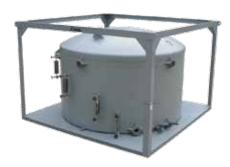

## Storage

Potable water storage tanks, complete with level instrumentation, are provided on single-point lift frames for ease of handling and quick installation and commissioning.